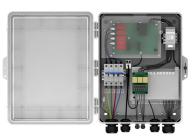

## **SEC 1000**

SEC1000 is composed of GoodWe three phase meter and Ezlogger Pro. It can be connected with SEMS to control and manage the performance of inverters in each string. Small box, mighty functions!